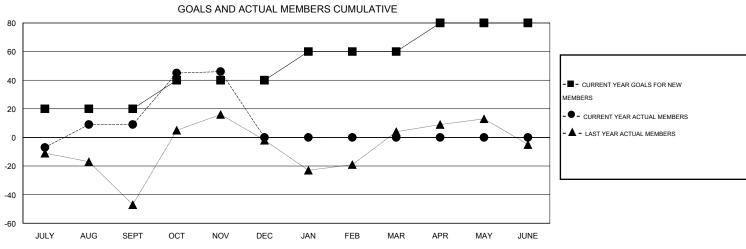

## MONTHLY MEMBERSHIP PROGRESS REPORT

District 20 K1

Results as of: 11/30/2014

## GMT: ED LECIUS LOCATION NEW YORK GMT CA 1

| Clubs  RESULTS FOR 2014-2015 |                  |           |                  |                  | Members               |                    |                                     |                    |                  |
|------------------------------|------------------|-----------|------------------|------------------|-----------------------|--------------------|-------------------------------------|--------------------|------------------|
|                              |                  |           |                  |                  | RESULTS FOR 2014-2015 |                    |                                     |                    |                  |
| QUARTER                      | NEW CLUB<br>GOAL | NEW CLUBS | DROPPED<br>CLUBS | NET<br>GAIN/LOSS | QUARTER               | NEW MEMBER<br>GOAL | CHARTER AND<br>NEW MEMBERS<br>ADDED | DROPPED<br>MEMBERS | NET<br>GAIN/LOSS |
| JULY/AUG/SEPT                | 1                | 0         | 1                | -1               | JULY/AUG/SEPT         | 20                 | 39                                  | 30                 | 9                |
| OCT/NOV/DEC                  | 1                | 0         | 0                | 0                | OCT/NOV/DEC           | 20                 | 65                                  | 28                 | 37               |
| JAN/FEB/MAR                  | 1                | 0         | 0                | 0                | JAN/FEB/MAR           | 20                 | 0                                   | 0                  | 0                |
| APR/MAY/JUNE                 | 1                | 0         | 0                | 0                | APR/MAY/JUNE          | 20                 | 0                                   | 0                  | 0                |